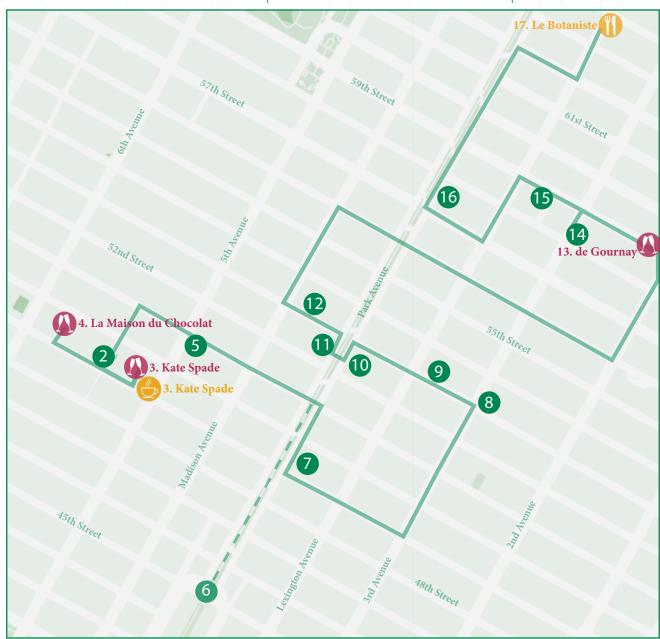

### 2021 FALL ARCHITECTURE & DESIGN WALKING TOUR

SKYSCRAPERS OF PARK AVENUE - 11:00 A.M. TO 3:00 P.M. | GENERAL CHECK-IN - 11:00 A.M. TO 12:00 P.M. | VIP CHECK-IN 9:30 A.M. -10:30 A.M.

- 1 Check in at Channel Gardens -Rockefeller Center! 9:30am (VIP) | 11am-12pm (GA) 45 Rockefeller Plaza Between W 49th St and W 50th St
- 3 Champagne Stop at La Maison du Chocolat

30 W 49th Street

Between 5<sup>th</sup> Ave and 6<sup>th</sup> Ave

\*10% discount with kickback to the NYJL

\*\*Discount valid from 11am-4pm

VIP Breakfast at Kate Spade (VIP Only) 9:30am to 10:30am

> 610 5<sup>th</sup> Avenue, Space C Between 48<sup>th</sup> St and 49<sup>th</sup> St \*Complimentary champagne, croissants & coffee

4 St Patrick's Cathedral

5<sup>th</sup> Avenue Between E 50<sup>th</sup> St and E 51<sup>st</sup> St

- Champagne Stop at Kate Spade (GA) 610 5<sup>th</sup> Avenue, Space C Between 48<sup>th</sup> St and 49<sup>th</sup> St
  - \*15% discount with kickback to the NYJL
  - \*\*Discount valid from 11am-4pm
- Take a look at the Met Life Building from Park Avenue!

200 Park Avenue Look South on Park Avenue

- 6 Walforf Astoria New York
  301 Park Avenue
  Between 49th and 50th St
- 7 Lipstick Building 885 Third Avenue Between 53<sup>rd</sup> St and 54<sup>th</sup> St
- 8 Citigroup Center
  601 Lexington Avenue
  Between 53<sup>rd</sup> St and 54<sup>th</sup> St

9 Seagram Building

375 Park Avenue Between E 52<sup>nd</sup> St and E 53<sup>rd</sup> St 10 Racquet & Tennis Club

370 Park Avenue Between E 52<sup>nd</sup> St and E 53<sup>rd</sup> St 1 1 Casa Lever 390 Park Avenue Between E 53<sup>rd</sup> St and E 54<sup>th</sup> St

1 7 Champagne Stop at de Gournay

243 E 59th Street

Between 2<sup>nd</sup> Ave and 3<sup>rd</sup> Ave \*Champagne and snacks provided from 11am - 4pm 1 2 d&d Building

979 3<sup>rd</sup> Avenue Between E 58<sup>th</sup> St and E 59<sup>th</sup> St 14 Bloomberg Building
71 Lexington Avenue
Between E 58th St and E 59th St

1 **C** Ritz Tower

465 Park Avenue Between E 57<sup>th</sup> St and E 58<sup>th</sup> St 16 Lunch at Le Botaniste

833 Lexington Avenue

Between E 63<sup>rd</sup> St and E 64<sup>th</sup> St \*Free lemonade or iced tea with purchase \*\*Deal valid from 11am to 4pm