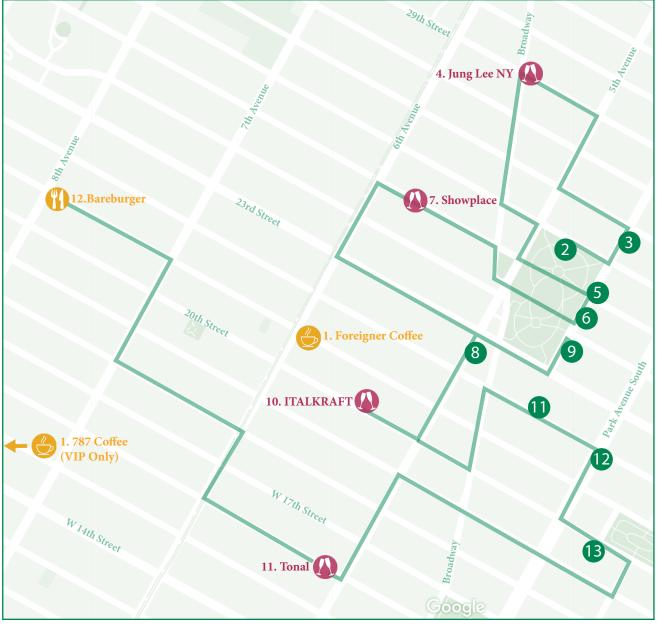

### Coffee at 787 Coffee (<u>VIP Only</u>) 256 W 15<sup>th</sup> Street

\*Complimentary coffee and cheese danish, kickback to the NYJL from 9am-11am

## Coffee at Foreigner Coffee

 $64 \ W \ 21^{st} \ Street$  \*30% discount with kickback to the NYJL from 9am - 11am

### 4 Champagne Stop at Jung Lee NY 25 W 29<sup>th</sup> Street

Between 5<sup>th</sup> Avenue and Broadway \*10% discount with kickback to the NYJL \*\*Discount valid from 10am-5pm

### **Champagne Stop at Showplace**

40 W 25th Street

Between Broadway and 6th Ave \*10% discount on 3rd floor showroom with kickback to the NYJL \*\*Discount valid from 11am-3pm

#### **Champagne Stop at ITALKRAFT** 10

15 W 20th Street

Between 5<sup>th</sup> Ave and 6<sup>th</sup> Ave \*Kickback to the NYJL with purchases

## 14 Champagne Stop at Tonal

108 5<sup>th</sup> Avenue (inside Bandier store)

On the corner of 16<sup>th</sup> St and 5<sup>th</sup> Ave \*Free coffee; gift with purchase \*\*Deal valid from 11am-4pm

281 Park Avenue South Between E 22<sup>nd</sup> St and E 21<sup>st</sup> St

### Lunch (or dinner!) at Bareburger

184 8th Avenue Between W 20th St and W 19th St \*Two reduced meal combo options \*\*Deal valid at this location from 12pm-10pm